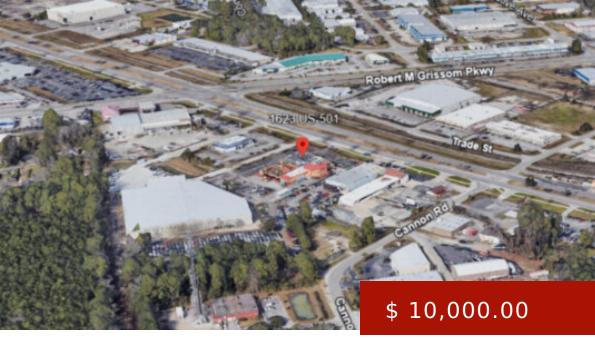

## **ATLANTIS BUILDING**

https://hbspringscommercialrealestate.com

High profile retail location situated on US Highway 501 at the gateway to downtown business district. With traffic counts in excess of 13,500 daily, the location is convenient to Bob Grissom Parkway providing access to both tourism and permanent population centers within the region. Ideal showroom space with abundant parking...

## **T. Van Davenport** 843.222.8153

tvandavenport@hbsprings.com

1623 U.S. 501, Myrtle Beach, SC, USA

- Retail
- Lease
- Available

## **BASIC FACTS**

Property ID: 1786

Type: Retail

Sq Ft: 7000

LEASE APPLICATION

Lease Application

Post Updated: 2024-10-21 17:48:47

Status: Available