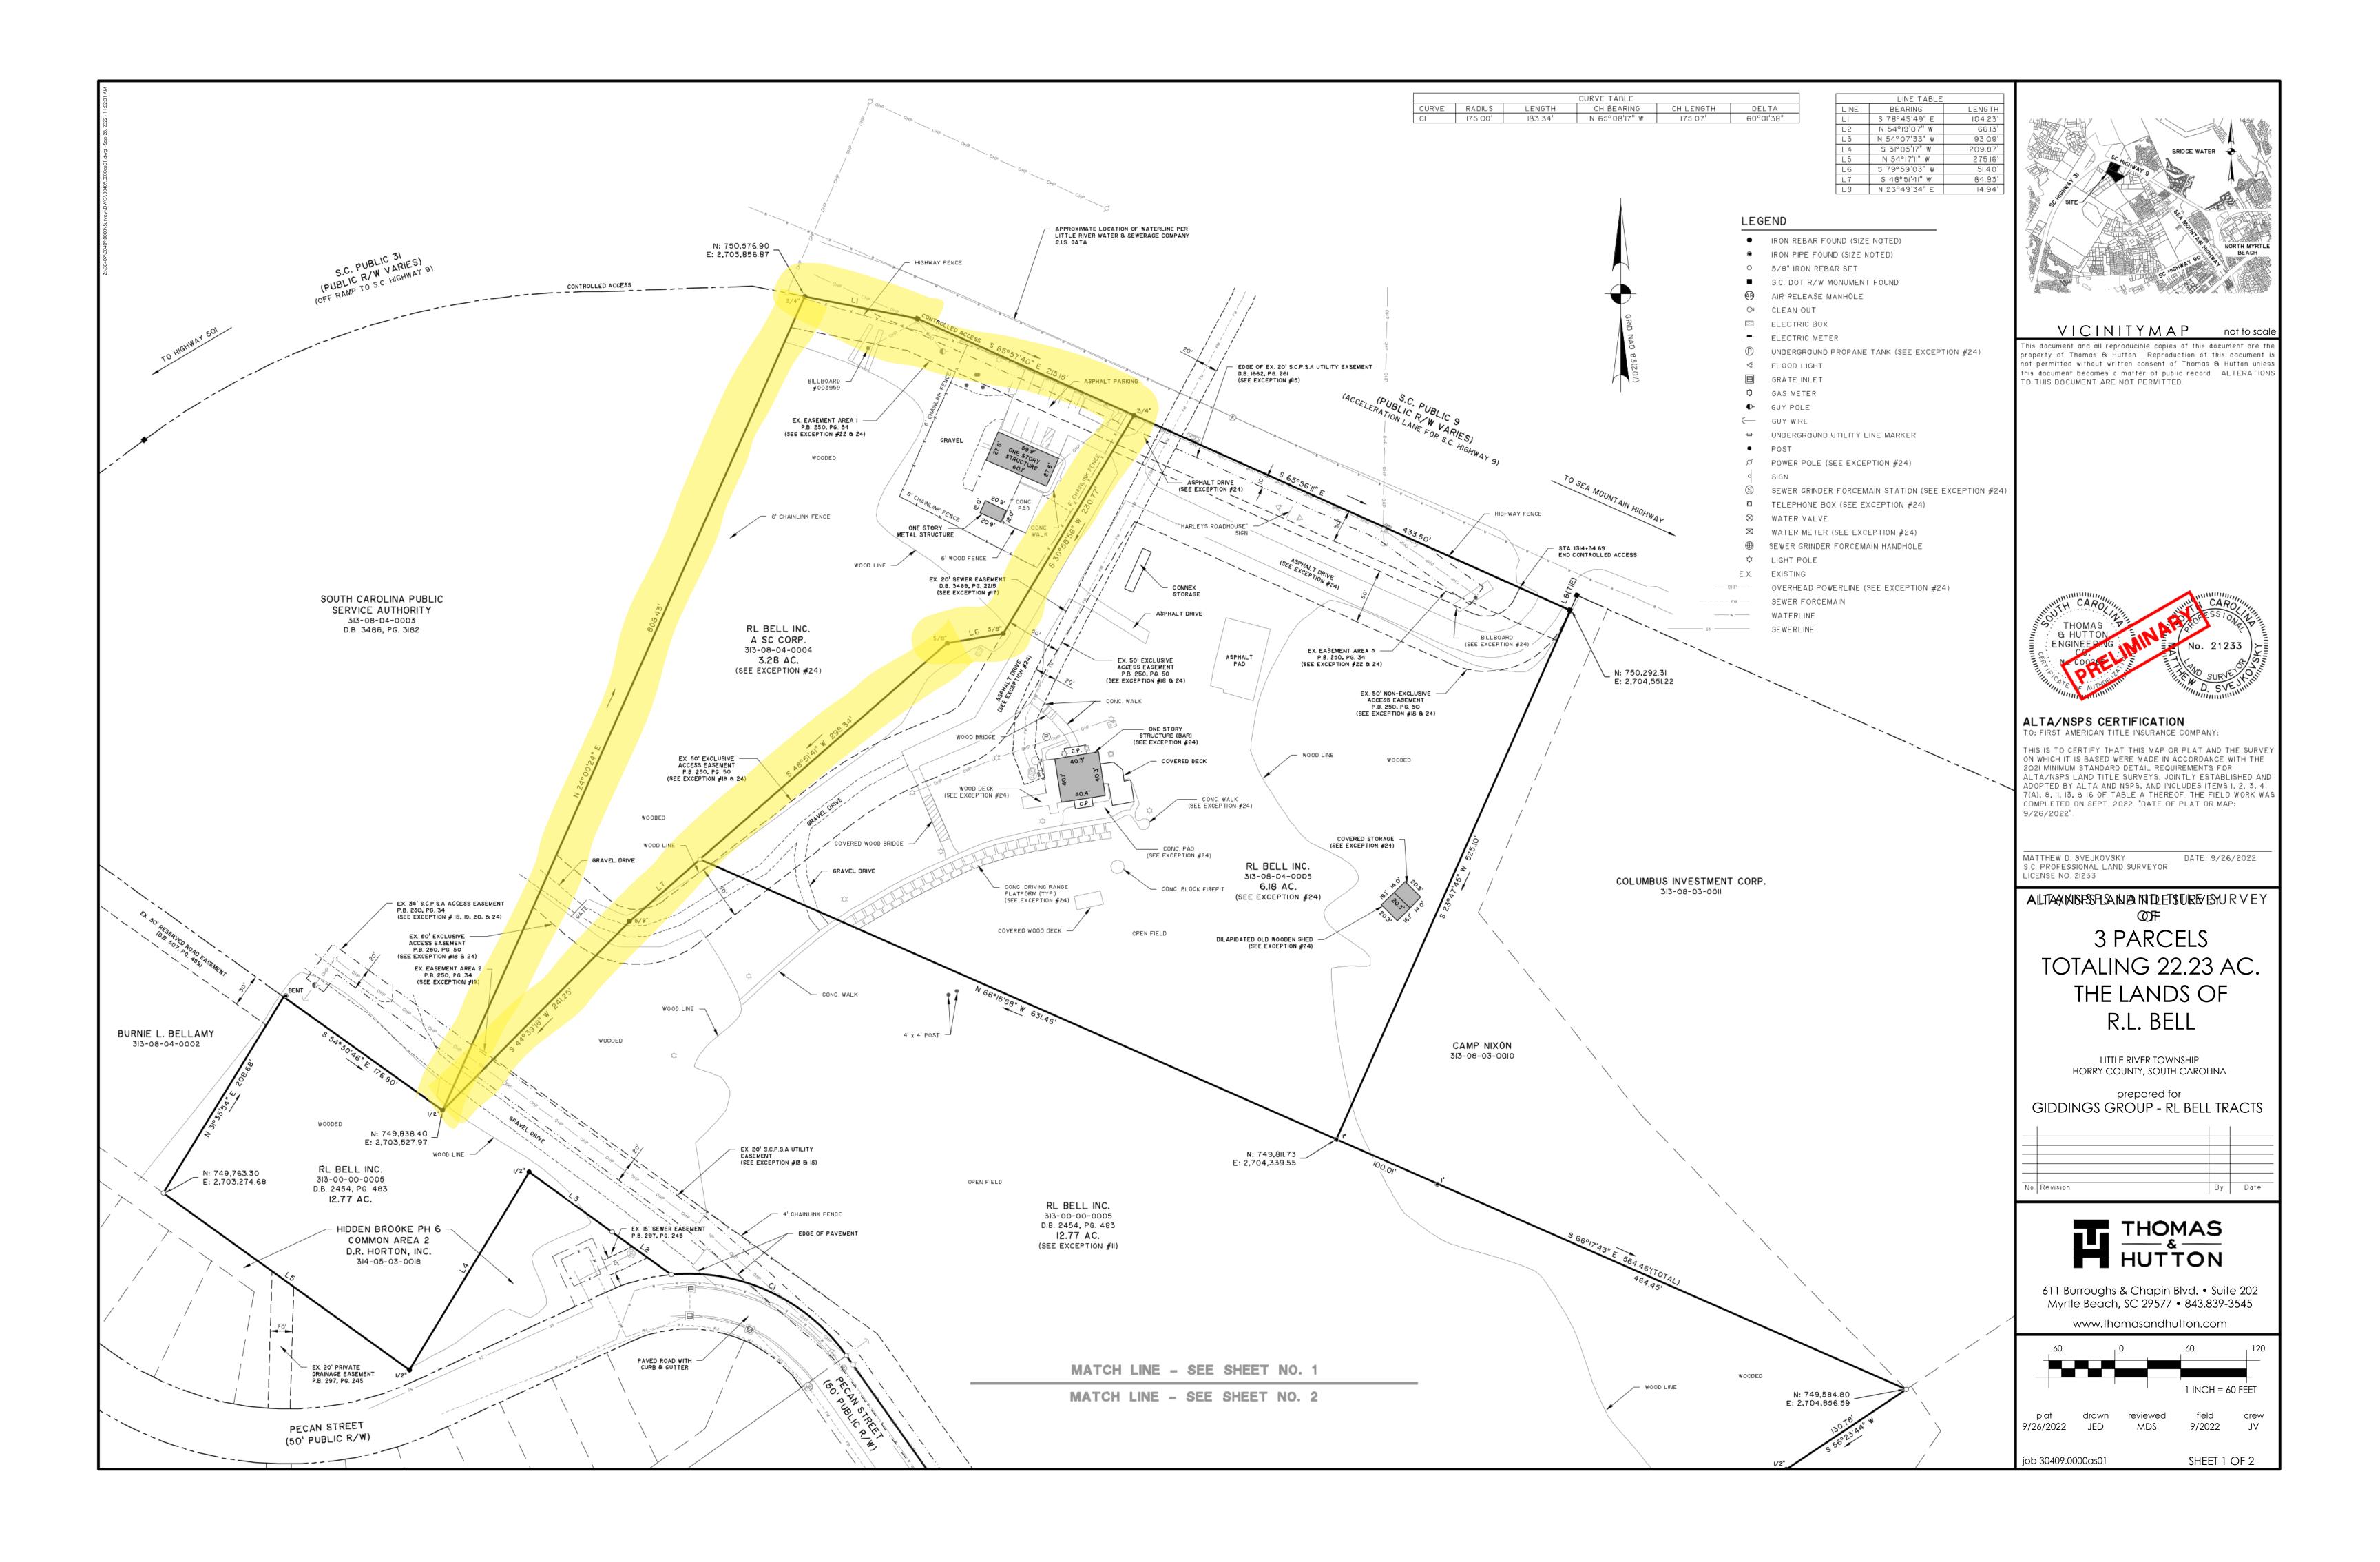

# **DEVELOPMENT PARCEL**

SC Highway 9

Little River, SC

SC Highway 9 is one of two primary arteries connecting inland road systems to nearby resort districts of the greater Grand Strand area. As a primary gateway, nearby residential areas have long served as primary bedroom communities.

Eastbound access is provided via turn lane following deceleration from SC 31 with a center median turn lane providing access for westbound vehicles travelling four lane SC 9.

The expansion of SC Highway 31 further served to increase traffic patterns, setting the stage for the Little River & Longs communities to experience unprecedented and robust residential & commercial growth in recent years. The final leg of SC 31 expansion into nearby North Carolina has now been identified.

Adjacent to 280 unit apartment complex site, this parcel is well positioned to area residential and commercial development, including the nearby and expanding McLeod Seacoast Medical Campus and River Park Senior Living.

Other nearby area features include: North Myrtle Beach High School, North Myrtle Beach Sports Park, Food Lion, Tractor Supply, CVS as well as complementary retail and restaurant facilities.

Coastal North Town Center featuring Publix, Dicks Sporting Goods, West Marine, Hobby Lobby, Mattress Firm, Pet Smart, Ross, TJ Maxx and a number of restaurant operations are located within 3.7 miles, with the Atlantic Ocean being a mere +/- 5.4 miles distance.

#### **SITE DATA**

PIN# 31308040004 +/- 320 feet frontage

# **Zoning:**

Highway Commercial: 3.28 acres Horry County Jurisdiction