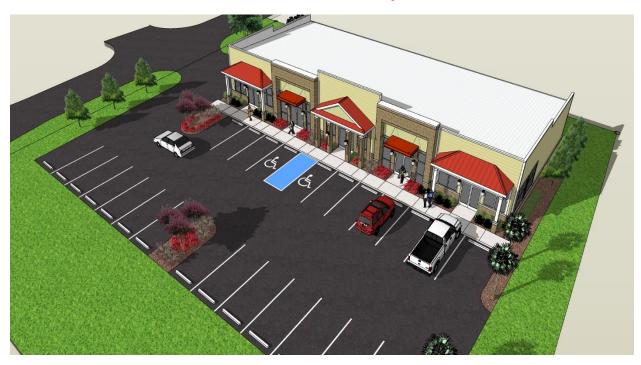

BROWN SQUARE 2206 Church Street Conway, SC

## FOR LEASE

5,750 sf plaza scheduled for delivery Spring 2025. Site is located directly opposite Conway High School adjacent to Auto Zone, Dollar General and Advance Auto.

The Conway community is ground zero for new home development. Church Street, aka US Highway 501, is the gateway and primary artery connecting inland road systems to nearby resort districts of the greater Myrtle Beach area.