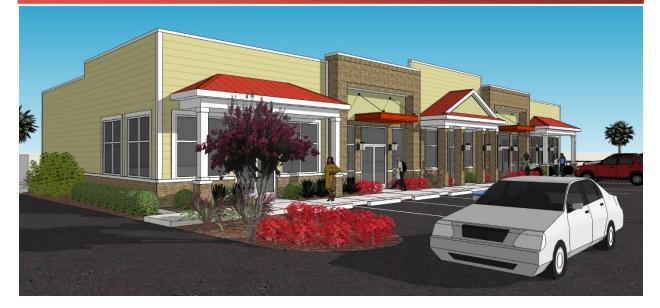

BROWN SQUARE 2206 Church Street Conway, SC

## FOR LEASE

5,750 sf plaza scheduled for delivery Spring 2025. Site is located directly opposite Conway High School adjacent to Auto Zone, Dollar General and Advance Auto.

The Conway community is ground zero for new home development. Church Street, aka US Highway 501, is the gateway and primary artery connecting inland road systems to nearby resort districts of the greater Myrtle Beach area.