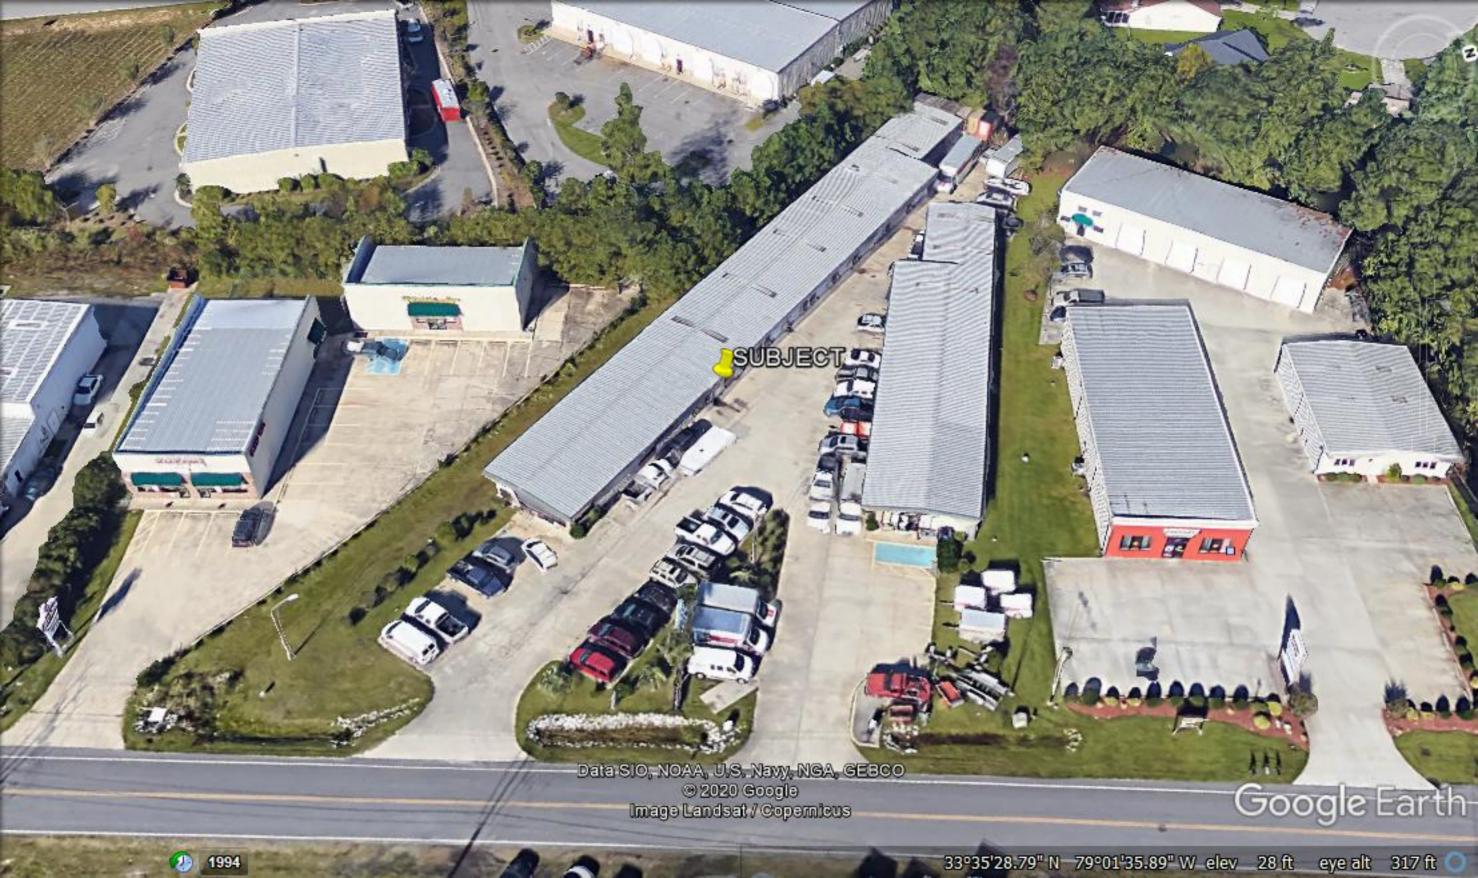

## **OFFICE WAREHOUSE**

Garden City, South Carolina

11788 US 17 Bypass Frontage Rd.

High visibility location with ease of access to primary tourism and permanent population corridor.

Situated in the heart of Kings Grant business park. Premier retail, service and limited industrial location with traffic signal access to U S Highway 17 Bypass.

Convenient to all major inland road systems.

Individual space sizes vary, suited for single or multiple tenant uses.

**PIN#:** 46313040009

**Building Area:** 11,800 sf

**Land Area:** +/- 1.00 acres

**Frontage:** +/- 156 feet

**Tenant Spaces:** 16

**Traffic Count** 38,400 ADT 2019

**List Price:** \$ 650,000.00

**Remarks:** Tenant in place, lease term expiring August 2021.

Lease may be terminated early with 90 day notice.

**Contact:** T. Van Davenport,