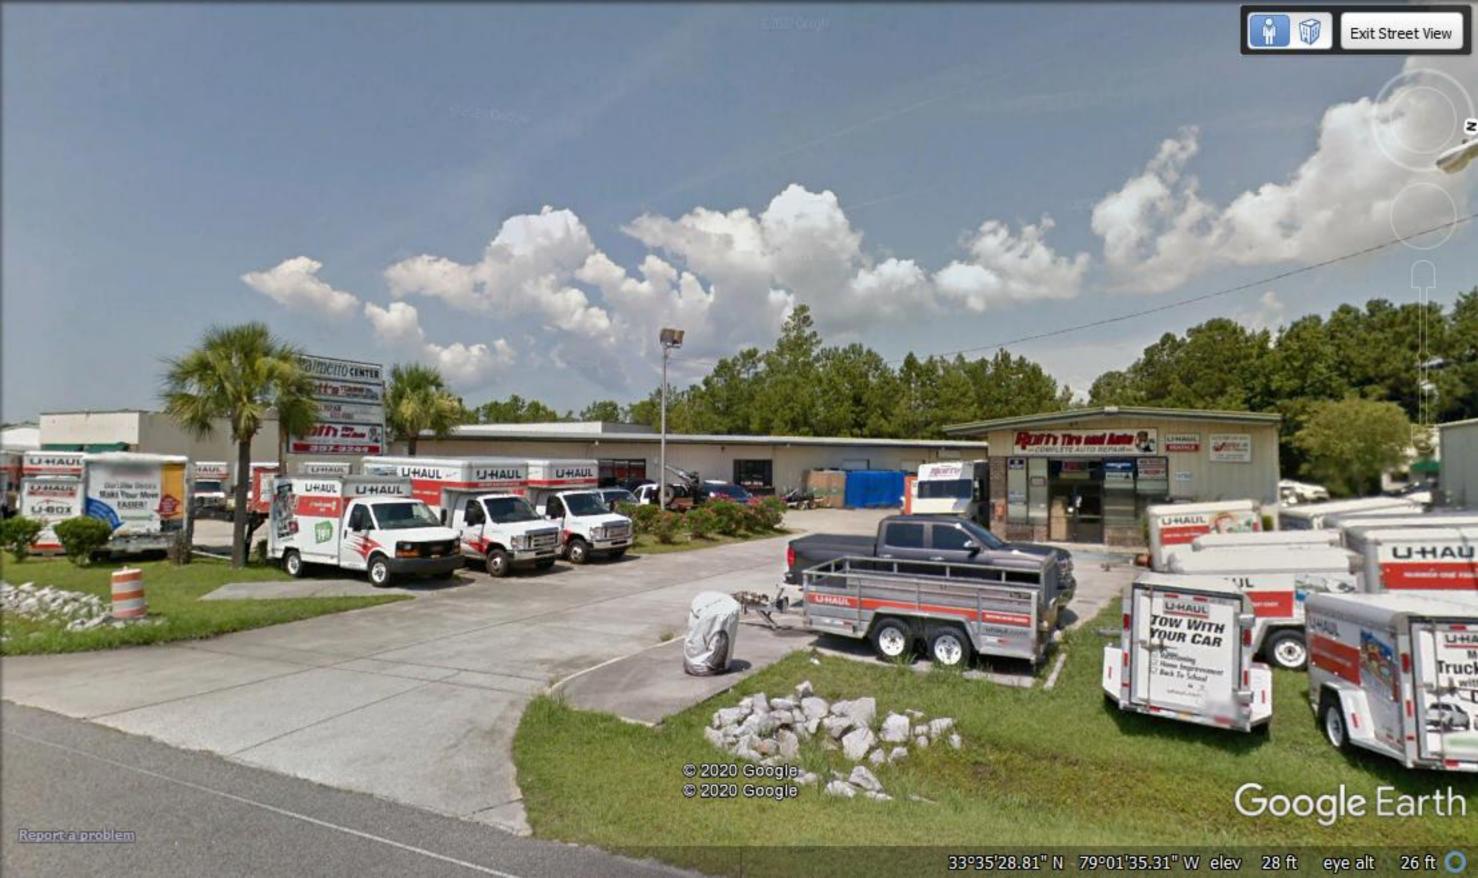

## **OFFICE WAREHOUSE**

Garden City, South Carolina

11788 US 17 Bypass Frontage Rd.

High visibility location with ease of access to primary tourism and permanent population corridor.

Situated in the heart of Kings Grant business park. Premier retail, service and limited industrial location with traffic signal access to U S Highway 17 Bypass.

Convenient to all major inland road systems.

Individual space sizes vary, suited for single or multiple tenant uses.

**PIN#:** 46313040009

**Building Area:** 11,800 sf

**Land Area:** +/- 1.00 acres

**Frontage:** +/- 156 feet

**Tenant Spaces:** 16

**Traffic Count** 38,400 ADT 2019

**List Price:** \$ 650,000.00

**Remarks:** Tenant in place, lease term expiring August 2021.

Lease may be terminated early with 90 day notice.

**Contact:** T. Van Davenport,