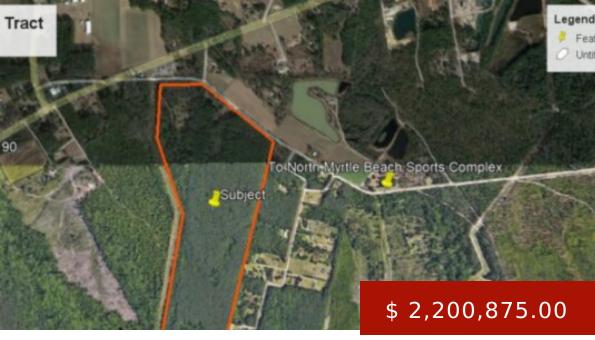

## WATER TOWER ROAD - PHASE 1

https://hbspringscommercialrealestate.com

Premier residential development tract is high growth area. Convenient to North Myrtle Beach Sports Park and Main Street Connector, this parcel is convenient to area schools and tourism venues. Ease of access via nearby SC Highway 31 and SC Highway 22. 2040 projections of growth by Horry County Planning and...

## **BASIC FACTS**

Property ID: 1592

**Post Updated:** 2024-02-21 19:27:02

Status: Sold

**Property Classification:** Acreage

Jurisdiction: Horry County

**Property Name:** Water Tower Road Tract

**Type:** CommerciaL Land

**Zoning:** Residential Development

**Location:** Water Tower Road

Lot size: 40.75 acres