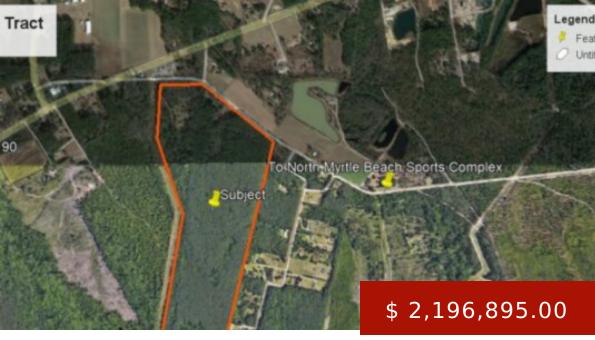

## WATER TOWER ROAD - PHASE 2

https://hbspringscommercialrealestate.com

Premier residential development tract is high growth area. Convenient to North Myrtle Beach Sports Park and Main Street Connector, this parcel is convenient to area schools and tourism venues. Ease of access via nearby SC Highway 31 and SC Highway 22. 2040 projections of growth by Horry County Planning and...

## **BASIC FACTS**

**Property ID: 1731** 

**Type:** CommerciaL Land

**Zoning:** Residential Development

**Location:** Water Tower Road

Lot size: 40.31 acres

**Post Updated:** 2025-01-29 16:31:51

Status: Sold