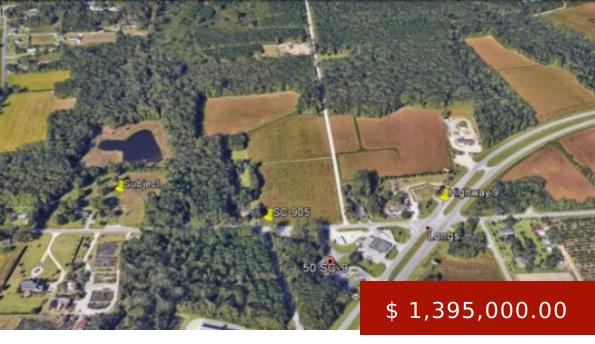

## VILLAGE @ LONGS

https://hbspringscommercialrealestate.com

Situated at the cross hairs of SC Highway 9 & SC Highway 905, the Longs community has long served as a bedroom community and part of the greater North Myrtle Beach metropolitan area. SC Highway 9 is the primary artery connecting inland road systems to nearby resort districts of the...

## T. Van Davenport 843.222.8153

tvandavenport@hbsprings.com

State Hwy 905 & SC-9, South Carolina 29729, USA

- Acreage
- Sale
- Sold

## **BASIC FACTS**

| Property ID: 1405                 | Property Name: Village @ Longs |
|-----------------------------------|--------------------------------|
| Post Updated: 2025-09-17 17:02:09 | Type: Acreage                  |
| Status: Sold                      | Zoning: MRD2                   |
| Property Classification: Acreage  | Land Area: +/- 41.23 Acres     |