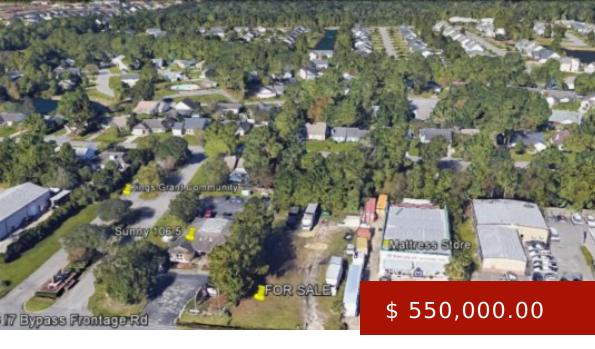

## **SUNNY BROADCASTERS**

https://hbspringscommercialrealestate.com

High visibility, corner location with ease of access to primary tourism and permanent population corridor.

Professional office complex and broadcasting

studio. Traffic count- 36,100 ADT 2017. Lease Terms: Tenant responsible for maintenance, property taxes, property insurance. Landlord responsible for Roof, Foundation, Capital Improvements Maintenance Renewal Terms: 3...

## T. Van Davenport

**4** 843.222.8153

tvandavenport@hbsprings.com

11640 US Highway 17 Bypass South, Murrells Inlet, SC 29576, USA

- Investment
- Sale
- Sold

## **BASIC FACTS**

Property ID: 1291

**Type:** Investment

Lot size: .42 acres

**Post Updated:** 2019-09-16 22:21:48

Status: Sold

**Building Area:** 2950