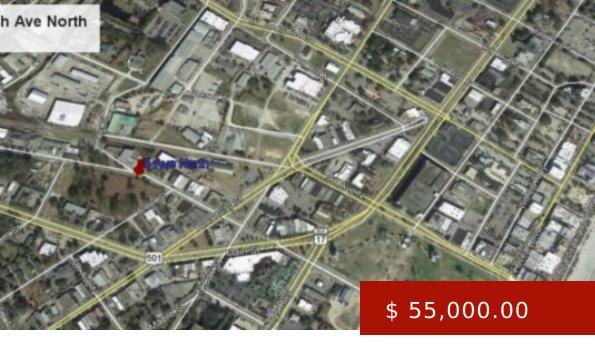

## **SMITH PARCEL**

https://hbspringscommercialrealestate.com

Inline Neighborhood Commercial Development Site on 8th Ave North. High traffic location, great visibility. Ease of access and egress via 8th Ave N, Alder Street & US Hwy 501. Mixed Use zoning permits various business types. Situated in the heart of Myrtle Beach

## **BASIC FACTS**

Property ID: 1390

**Post Updated:** 2022-05-02 16:01:36

Status: Sold

MLS #: 2014562

**Legal Description:** Lot 1, Block 54Y, Hotel

Section

Land Area: .30 Acres

Property Name: Smith Parcel

Type: CommerciaL Land

**Zoning:** Mixed Use - Medium (MU-M)

**Property Classification:** Commercial Land

Jurisdiction: Myrtle Beach