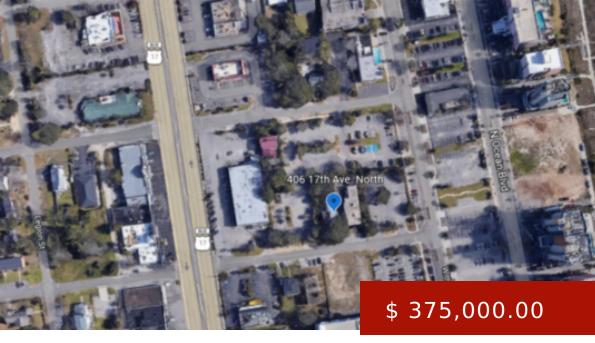

## T. Van Davenport

**4** 843.222.8153

tvandavenport@hbsprings.com

406 17th Avenue North, Myrtle Beach, SC, USA

- Sale
- Solo

## **BASIC FACTS**

**Property ID:** 1727

**Post Updated:** 2024-02-21 19:02:09

Zoning: MU - H

Jurisdiction: City of Myrtle Beach

**Property Name:** Secino Parcel

Status: Sold

Location: 406 17th Ave. N

Lot size: .21 acres