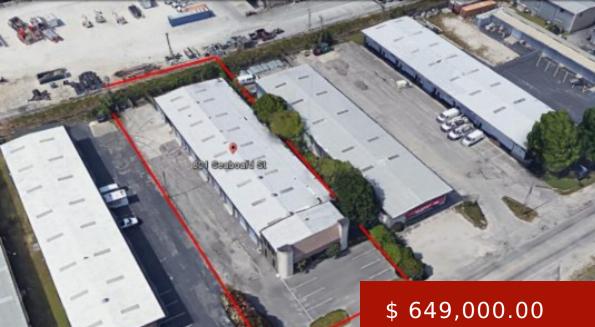

## SEABOARD INDUSTRIAL PARK

https://hbspringscommercialrealestate.com

Well positioned and situated on the main drive connecting US Highway 501 & Joe White Ave., Seaboard Industrial Park has long been the premier Business Park address for the service industry. The park is immediately accessible to all main and secondary road systems servicing the resort and tourism economy...

## **BASIC FACTS**

Property ID: 1079

Type: Investment

Zoning: Limited Industrial

Building Area: 11,360 sf

Post Updated: 2025-09-17 17:02:09
Status: Sold

Jurisdiction: City of Myrtle Beach

**Net Operating Income:** \$ 60,746.00