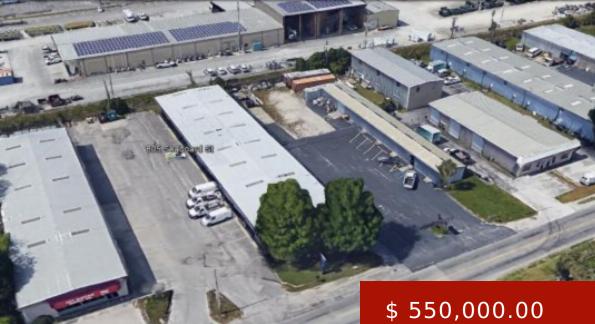

## SEABOARD INDUSTRIAL PARK

https://hbspringscommercialrealestate.com

Well positioned and situated on the main drive connecting US Highway 501 & Joe White Ave., Seaboard Industrial Park has long been the premier Business Park address for the service industry. The park is immediately accessible to all main and secondary road systems servicing the resort and tourism economy...

805 Seaboard St, Myrtle Beach, SC 29577, USA

## **BASIC FACTS**

Property ID: 1209 Type: Investment Zoning: Limited Industrial Building Area: 10000 Post Updated: 2019-08-13 22:28:06

Status: Sold

Lot size: .59 acres

**Net Operating Income:** \$ 44,200.00