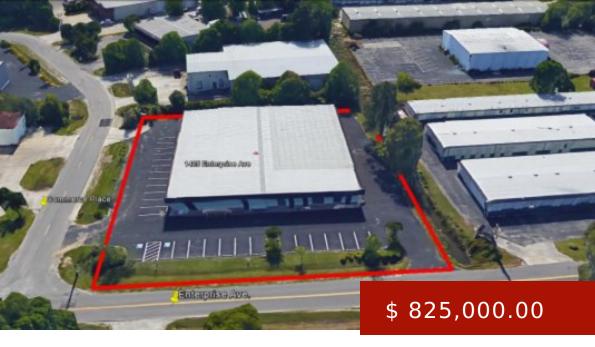

## SEABOARD BUSINESS CENTER

https://hbspringscommercialrealestate.com

Located at the cross-hair intersection of US 17
Bypass & US Highway 501, Seaboard Industrial Park
is the most established and highest sought after
address to do business in the service sector along
the Greater Myrtle Beach area. Combined with Bob
Grissom Parkway, these two primary corridors form
the...

## T. Van Davenport

**4.** 843.222.8153

tvandavenport@hbsprings.com

1425 Enterprise Ave, Myrtle Beach, SC 29577, USA

- Investment
- Sale
- Sold

## **BASIC FACTS**

**Property ID: 1025 Post Updated:** 2018-10-18 14:52:30

Type: Investment Status: Sold

**Zoning:** Limited Industrial Lot size: .98 acres

Supplemental Data: Financial Data, Leases, Building Size: 15100 Rent Roll

Net Operating Income: \$83,600.00