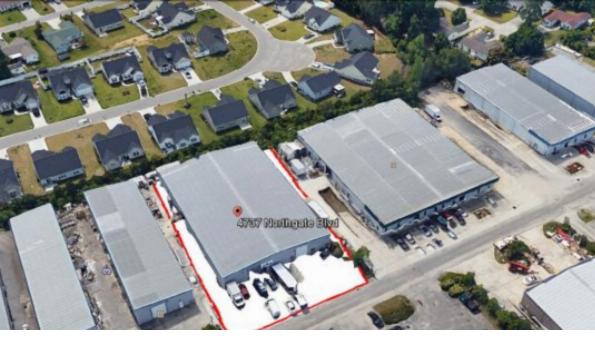

## NORTHGATE BUSINESS CENTER

https://hbspringscommercialrealestate.com

High ceilings, well-appointed offices, oversized garage door entries with dock well. Strategically positioned, convenient to US 17 Bypass, all major and secondary road systems accessing all tourism related venues and permanent population base. Reduced tax base, Situated in Horry County jurisdiction.

4737 Northgate Blvd, Myrtle Beach, SC 29577, USA

- Office / Warehouse
- Sale
- Solc

## **BASIC FACTS**

**Property ID:** 1045

**Type:** Office / Warehouse

**Zoning:** Limited Industrial

**Post Updated:** 2025-09-17 17:02:09

Status: Sold

Unit Size: 15000 sq ft