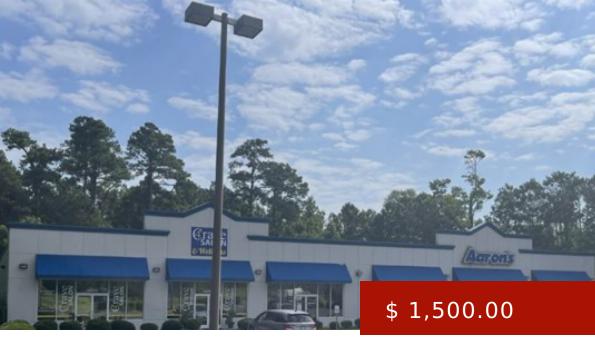

## MCKENZIE SQUARE UNIT B

https://hbspringscommercialrealestate.com

Address: Unit B, 10373 South Carolina 90, Little River, SC Description: High traffic area located near intersection of the Main Street Connector & SC Highway 90 with ease of access to SC Highway 31 corridor. Robust permanent population growth area evidenced by top tier apartment complexes and new residential development...

## **BASIC FACTS**

Property ID: 2011

Type: Retail

**Sq Ft:** 1514

**Post Updated:** 2025-01-30 17:27:17

Status: Available

**Lease rate:** 1500.00