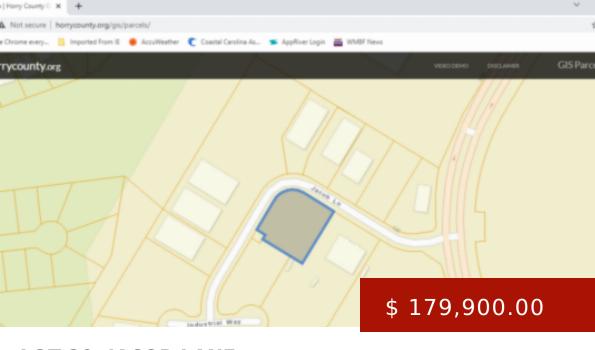

## **LOT 20, JACOB LANE**

https://hbspringscommercialrealestate.com

High demand business park. Convenient to all major road systems serving inland and tourism markets. Covenants require enhanced building components ensuring community quality and enhanced rents. Seasoned rental market area.

## **BASIC FACTS**

Property ID: 1501

**Post Updated:** 2022-02-04 16:01:02

**Type:** CommerciaL Land

**Property Classification:** Commercial Lot

Lot size: .69 acres

Property Name: Aspen Asset Lot 20

Address: Lot 20, Jacob Lane

Status: Sold

Jurisdiction: Horry County

**Road Frontage:** +/- 312