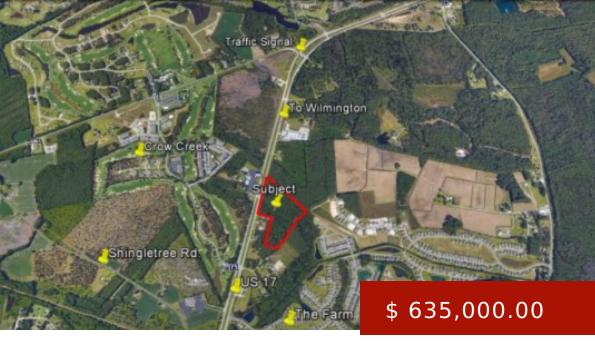

## **LANIER PARCEL**

https://hbspringscommercialrealestate.com

Situated near the border of North & South Carolina, Calabash is a quaint fishing village bordering the Intercoastal Waterway. Known for its premium golf courses, seafood and quaint shopping venues, Calabash and the Town of Carolina Shores offer a quiet lifestyle while affording the convenience to nearby resort areas of...

## **BASIC FACTS**

Property ID: 1039

**Type:** Acreage

Lot size: 17.15 acres

**Post Updated:** 2023-03-21 15:38:09

Status: Sold

Road Frontage: +/- 800 Feet