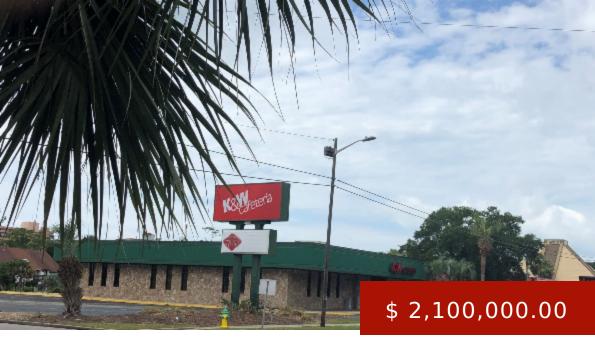

## **K & W**

https://hbspringscommercialrealestate.com

Situated 2 blocks from the Atlantic Ocean and the nearby 114-acre Market Common lifestyle center, this location draws from a high volume of both tourism and permanent population alike.

## **BASIC FACTS**

Property ID: 1589

**Post Updated:** 2022-06-16 15:36:02

**Zoning:** Highway Commercial

Jurisdiction: Horry County

**Building Area:** 13796

**Property Name:** K & W

Status: Sold

**Location:** 2001 S Kings Highway

Lot size: 1.66 acres