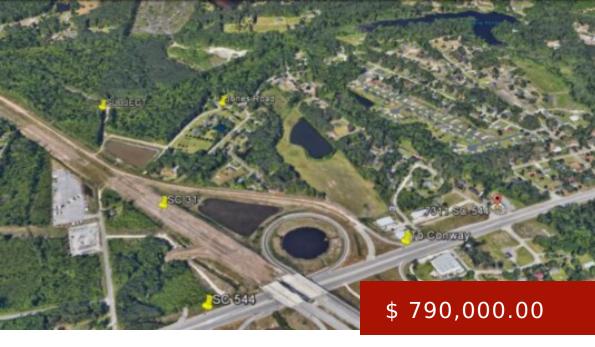

## JONES ROAD TRACT

https://hbspringscommercialrealestate.com

Smith Wood Farms is situated with convenient access to SC 544 & Carolina Bays Parkway in the heart of the Myrtle Beach areas established bedroom community. These well-established travel routes connect all points both North and South as well as inland and resort areas. This intersection places Smith Wood...

## Jones Road, Myrtle Beach, SC, USA

- CommerciaL Land
- Sale
- Sold

## **BASIC FACTS**

Property ID: 1587PropertyPost Updated: 2022-05-02 18:28:12Type: ConStatus: SoldZoning: SProperty Classification: AcreageLocationJurisdiction: Horry CountyLot size:

Property Name: Jones Road Tract
Type: CommerciaL Land
Zoning: Single Family Construction
Location: Jones Road
Lot size: 41.25 acres