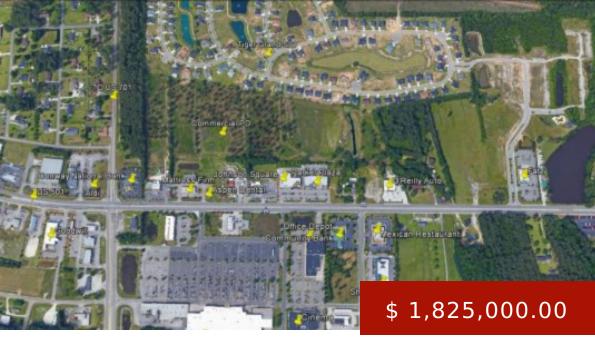

## **JOHNSON TRACT**

https://hbspringscommercialrealestate.com

High profile development site with fully approved, engineered and permitted 167 unit townhome project. Fully entitled. Direct highway frontage with traffic signal access. Strong residential growth with 1,200 plus housing units newly developed within 1.9 mile radius. Complimentary uses in near proximity include: ALDI, Wal-Mart, AT & T, Verizon, Mattress...

## **BASIC FACTS**

**Property ID: 928** 

**Type:** Development Site

**Zoning:** Planned Development

Lot size: 24.30 acres

**Post Updated:** 2023-06-21 17:31:27

Status: Sold

Jurisdiction: City of Conway

Permitted Uses: Retail Shopping Center,

Mixed Use, General Business Uses