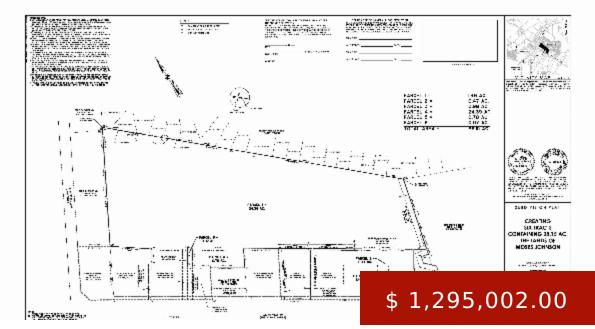

## **BASIC FACTS**

**Property ID: 905** 

**Type:** CommerciaL Land

Lot size: .98 acres

**Post Updated:** 2025-01-29 16:24:10

Status: Sold

Permitted Uses: Retail, Restaurant, General

**Business Uses** 