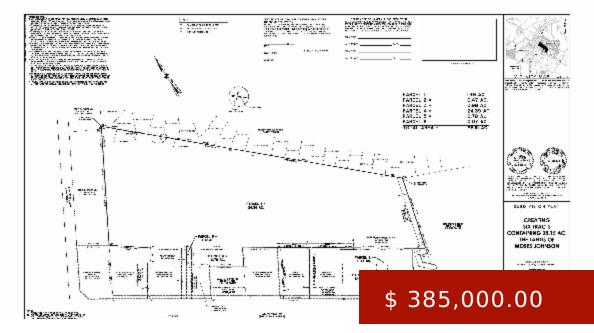

## **BASIC FACTS**

Property ID: 1578

**Post Updated:** 2022-08-09 16:07:26

**Status:** Available

Jurisdiction: Conway

Property Name: Johnson Outparcel - .78

Acres

Type: CommerciaL Land

**Property Classification:** Acreage

Lot size: .78 acres