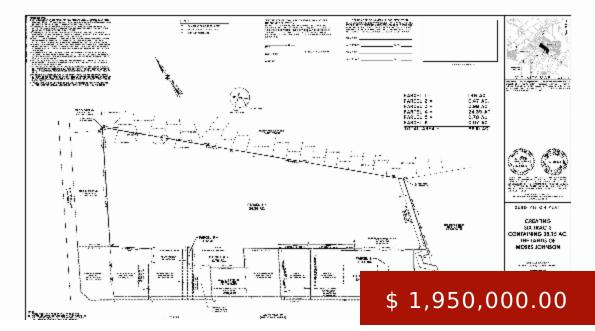

## **BASIC FACTS**

**Property ID: 907** 

**Type:** CommerciaL Land

Lot size: 1.46 acres

**Post Updated:** 2023-11-02 00:25:27

Status: Available

Permitted Uses: Retail, Restaurant, General

**Business Uses** 