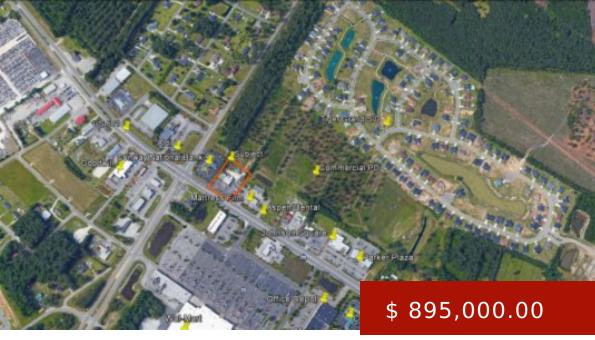

## **HUGO FIREWORKS**

https://hbspringscommercialrealestate.com

US Highway 501 is the primary artery connecting inland road system to nearby resort districts of the greater Myrtle Beach area. Positioned directly opposite Wal-Mart regional center. Entrance to approved commercial PDD. Signalized intersection considered by SCDOT. Nearly 1,100 housing units have been constructed within .60 miles in recent...

## **BASIC FACTS**

**Property ID: 900** 

**Type:** CommerciaL Land

**Zoning:** Highway Commercial

Lot size: 1.74 acres

**Post Updated:** 2019-06-26 17:50:18

Status: Sold

Jurisdiction: City of Conway