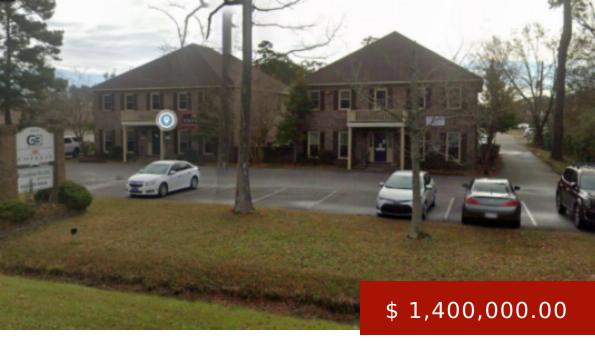

## HARRIS OFFICE COMPLEX

https://hbspringscommercialrealestate.com

Well-appointed office complex with high visibility on US Highway 17 Bypass in established professional district. Two separate freestanding buildings each totaling 4,400 sf. Below market rents with established tenant base, each short term in nature. Upside rental opportunity, ideal for owner occupant or investor.

## **BASIC FACTS**

**Property ID: 1744** 

Address: 4615 Oleander Drive

Status: Sold

Location: 4615 Oleander Drive

Lot size: .80 acres

Floors: 2

**Post Updated:** 2023-05-12 15:16:09

Type: Professional Office

**Property Classification:** Professional Office

Jurisdiction: Myrtle Beach

**Sq Ft:** 8800