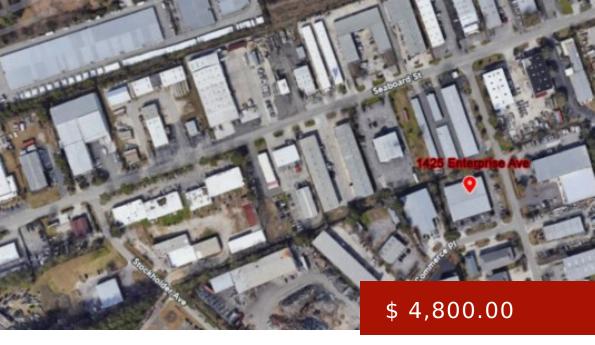

1425 Enterprise Ave, Myrtle Beach, SC 29577, USA

- Office / Warehouse
- Lease
- Available

## **BASIC FACTS**

Property ID: 2015

Type: Office / Warehouse

**Zoning:** Limited Industrial

**Sq Ft:** 3850

**Post Updated:** 2025-01-30 18:07:38

Status: Available

Location: Myrtle Beach

**Lease rate:** 4800.00