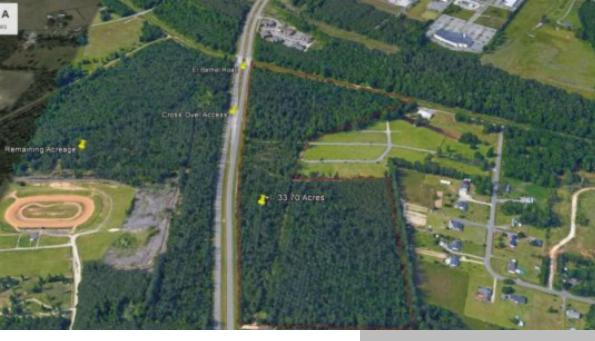

## EL BETHEL ROAD, CONWAY, SC

https://hbspringscommercialrealestate.com

Well positioned single family development parcel convenient to US 501. El Bethel Road connects SC 378 to US 701 accessing all major retail areas to include Wall-Mart & Food Lion. Medical uses, restaurant and service businesses each situated in close proximity. High growth area.

## **BASIC FACTS**

**Property ID: 236** 

Type: Acreage

**Zoning:** Single Family Residential

Jurisdiction: City of Conway

Land Area: +/- 33.70 Acres

**Post Updated:** 2018-10-18 14:57:22

Status: Sold

Legal Description: Portion of TMS# 122-00-

05-034

Lot size: 33.7 acres

Road Frontage: +/- 2,210 ff