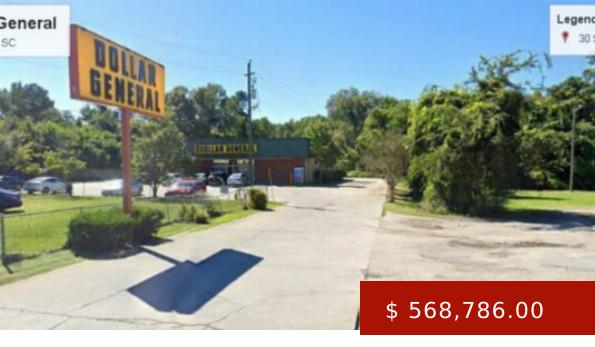

## **DOLLAR GENERAL**

https://hbspringscommercialrealestate.com

Summerton is ideally located in the heart of 'Santee Cooper Country' in historic Clarendon County just off I-95 by beautiful Lake Marion. Charleston, Columbia or Florence, SC are each within a one hour's drive. Officially chartered in 1889, its history began around 1830 to 1840 as a health resort and...

## **BASIC FACTS**

Property ID: 1630

**Post Updated:** 2023-03-21 15:41:14

Type: Retail

**Property Classification:** Retail

**Location:** 30 South Church Street

Lot size: 1.092 acres

**Property Name:** Dollar General

Address: 30 South Church Street

Status: Sold

Legal Description: Retail

Jurisdiction: Clarendon County

**Sq Ft:** 8,125