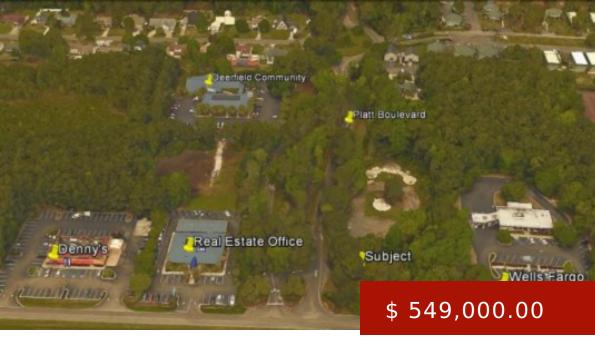

## **DEERFIELD TRACT 1**

https://hbspringscommercialrealestate.com

High profile site at main entrance to premier permanent residential and tourist resort community situated on main artery. SCDOT planned road improvements provide for installation of 4-way traffic signal. U.S. Highway 17 Business is a fourlane highway with center median turn lanes for convenient access to both North and...

## T. Van Davenport

**4** 843.222.8153

tvandavenport@hbsprings.com

940 Platt Blvd, Surfside Beach, SC 29575, USA

- Commercial Land
- Sale
- Solo

## **BASIC FACTS**

**Property ID:** 933 **Post Updated:** 2022-02-21 19:39:42

**Type:** CommerciaL Land **Status:** Sold

**Zoning:** Highway Commercial (C1) **Jurisdiction:** City of Surfside Beach

**Lot size:** 1.47 acres **Road Frontage:** 232.47'

**Permitted Uses:** General Highway Business

Uses