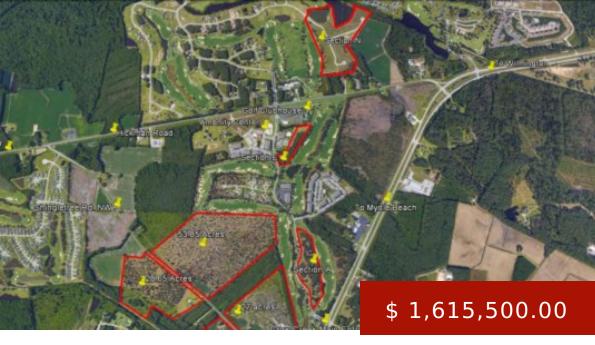

## **CROW CREEK - 53.85 ACRES**

https://hbspringscommercialrealestate.com

Lakefront portion of site bordering 14th and 15th fairways available adjacent to Crow Creek Golf Course community providing both single and multifamily opportunities. Development incentives available via the Town of Carolina Shores. Supplemental Data available to include Boundary Survey.

## **BASIC FACTS**

Property ID: 922

**Type:** Acreage

**Zoning:** AD – Agricultural District

Lot size: 53.85 acres

**Post Updated:** 2022-05-02 16:13:52

Status: Sold

Jurisdiction: Carolina Shores

Permitted Uses: Single & Multi - Family