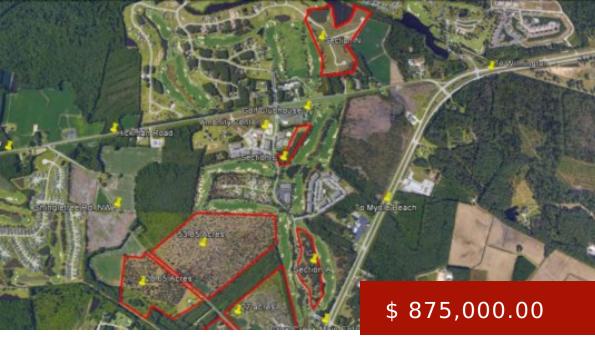

## **CROW CREEK - 6.23 ACRES**

https://hbspringscommercialrealestate.com

US Highway 17 at the entrance to Crow Creek.
Crow Creek is an upscale golf course community providing both single and multi-family neighborhoods. Supplemental Data available to include Boundary Surveys and Traffic Count Data.

## **BASIC FACTS**

**Property ID: 927** 

Type: Acreage

**Zoning:** Highway Commercial

Lot size: 6.23 acres

**Post Updated:** 2025-01-29 16:20:47

Status: Sold

Jurisdiction: Carolina Shores

Permitted Uses: General Highway Business

Uses