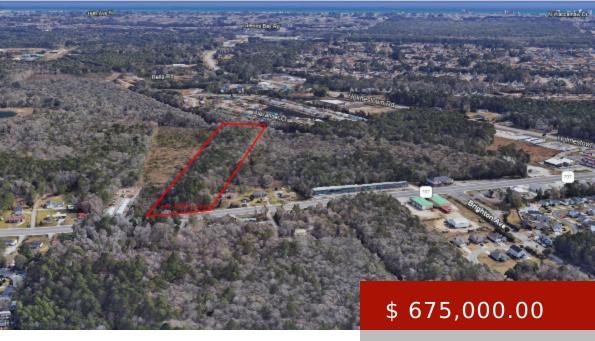

## **COOPER PARCEL**

https://hbspringscommercialrealestate.com

Situated +/- .50 mile from traffic signal located at SC 707 & Holmestown Road, this high visibility site offers ease of access in high growth permanent population bedroom community. Roadway systems link transportation corridors to both inland and tourism related districts. Ideal destination or secondary commercial development site in fast...

## **BASIC FACTS**

| Property ID: 1775              | Post Updated: 2024-04-29 15:31:12 |
|--------------------------------|-----------------------------------|
| Type: CommerciaL Land          | Status: Available                 |
| Zoning: Highway Commercial     | Jurisdiction: Horry County        |
| Land Area: +/- 6.68 acres      | PIN#: 45706020008                 |
| Upland Area: +/- 3.72 acres    | USACOE Wetland Certification: Yes |
| Highway Frontage: +/- 160 feet | SCDOT Traffic Count: 20,000 +VPD  |