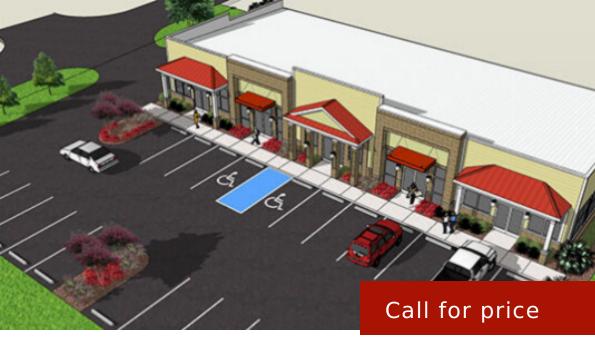

## **BROWN SQUARE**

https://hbspringscommercialrealestate.com

5,750 sf plaza scheduled for delivery Spring 2025. Site is located directly opposite Conway High School adjacent to Auto Zone, Dollar General and Advance Auto. The Conway community is ground zero for new home development. Church Street, aka US Highway 501, is the gateway and primary artery connecting inland road...