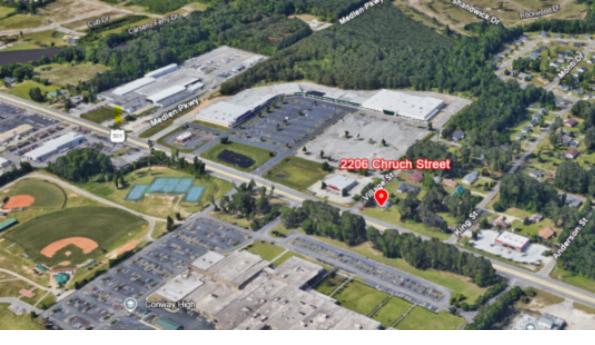

## **BROWN SQUARE**

https://hbspringscommercialrealestate.com

5,750 sf plaza scheduled for delivery Spring 2025. Site is located directly opposite Conway High School adjacent to Auto Zone, Dollar General and Advance Auto. The Conway community is ground zero for new home development. Church Street, aka US Highway 501, is the gateway and primary artery connecting inland road...

## T. Van Davenport

**\** 843.222.8153

tvandavenport@hbsprings.com

2206 Church Street, Conway, SC, USA

- Retai
- Lease
- Available