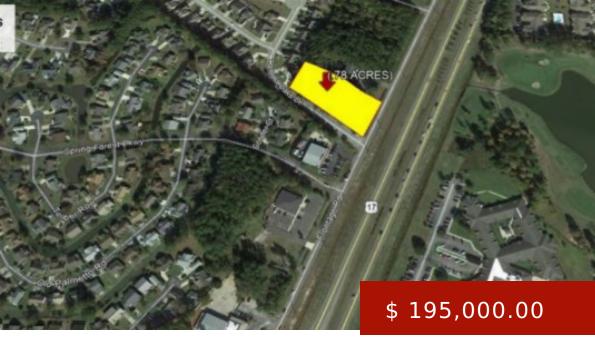

## **BORST BYPASS SITE**

https://hbspringscommercialrealestate.com

Corner Commercial Development Site on US Highway 17 Bypass at the entrance to Summerall Oaks subdivision. High traffic location, great visibility. Ease of access and egress via frontage road. Income producing billboard on property. Highway Commercial zoning permits various business types. Situated near major residential subdivisions. 36,100...

## Property ID: 1189

Type: CommerciaL Land

**Zoning:** Highway Commercial

Land Area: .78 Acres

**Permitted Uses:** Retail, Professional Office, Trade Shops, Medical

Post Updated: 2024-02-21 19:39:23

Status: Sold

Jurisdiction: Horry County

Road Frontage: +/- 158 ff.