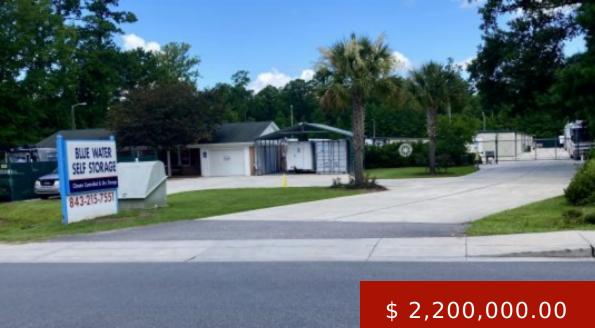

## **BLUE WATER STORAGE**

https://hbspringscommercialrealestate.com

Established self-storage facility located near high growth residential developments on South End of Grand Strand. Family operated since 1999, strong rental demand with over 95% occupancy. Total of 255 rental units to include 117 climate controlled, 66 standard units, 65 boat/trailer spaces, 7 container units. Approved for additional 60...

## Ken Marlowe, CCIM

**4** 843.902.3325

krmarlowe@hbsprings.com

11088 SC-707, Murrells Inlet, SC 29576, USA

- Investment
- Sale
- Solo

## **BASIC FACTS**

**Property ID:** 1385

Type: Investment

**Zoning:** Commercial Forest Agricultural

Location: Murrells Inlet

Lot size: 2.44 acres

Post Updated: 2021-02-02 16:25:07

Status: Sold