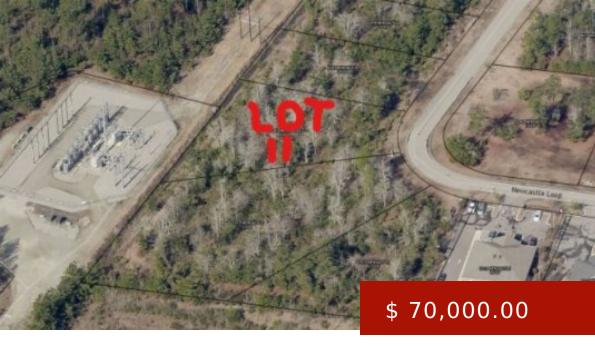

## (BANK OWNED) LOT 11

https://hbspringscommercialrealestate.com

BANK OWNED office professional commercial parcel. Situated within thriving residential community and major retail commercial developments off US Hwy 17 Bypass.

## **BASIC FACTS**

**Property ID:** 231 **Post Updated:** 2018-10-22 18:41:32

Type: Acreage Status: Sold

**Zoning:** PUD, Office Professional **Legal Description:** TMS# 191-32-01-011,

Lot 11

Location: Queens Harbour Professional Park Jurisdiction: Horry County

**Lot size:** .68 acres **Land Area:** (.68) Acres

Supplemental Data: Setback

Requirements: 20' Front 10' Side 10' Rear