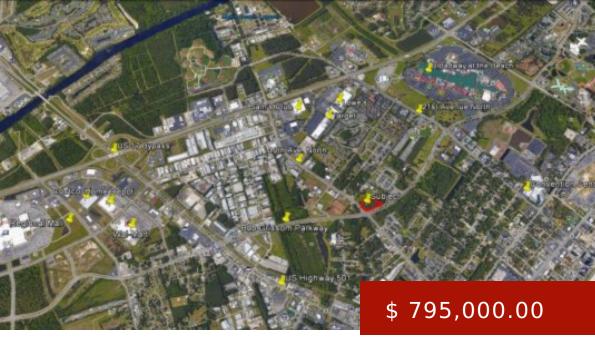

## **ASPEN ASSET PARCEL**

https://hbspringscommercialrealestate.com

Situated near the cross hairs of US 17 Bypass & US Highway 501, Bob Grissom Parkway serves as the Myrtle Beach areas inner belt loop connecting all major inland road systems servicing both the tourism and permanent population base. Traffic counts for 2016 per SCDOT are 14,800 with counts...

## **BASIC FACTS**

Lot size: 2.80 acres

**Property ID:** 917 **Post Updated:** 2022-05-02 16:14:49

Type: CommerciaL Land Status: Sold

Road Frontage: +/- 219 Feet On 10th

Avenue North, +/- 441 Feet on Robert

Grissom Parkway

Permitted Uses: Neighborhood Commercial