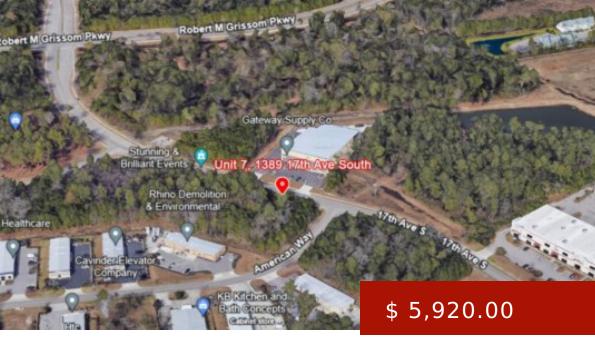

## T. Van Davenport

**&** 843.222.8153

tvandavenport@hbsprings.com

1389 17th Avenue South, Myrtle Beach, SC, USA

- Commercial Building
- Lease
- Available

## **BASIC FACTS**

Property ID: 1858

**Type:** Commercial Building

Building Area: 5040

Post Updated: 2024-10-21 17:43:46

Status: Available

Lease rate: 5920.00