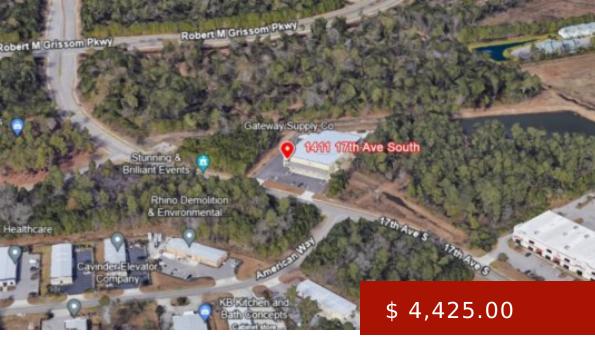

## AIRPORT PLAZA, UNIT 1, 1411 17TH AVE. SOUTH

https://hbspringscommercialrealestate.com

Situated near Myrtle Beach International Airport, North Strand Industrial Park is a situated in the crosshairs of the Grand Strand's road systems allowing access to both tourism areas and inland permanent population base. Newly constructed, this space features 18 feet + Ceiling Height, 12 ' x 12 ' Overhead Doors,...

T. Van Davenport

- 843.222.8153
- tvandavenport@hbsprings.com

1411 17th Ave S, Myrtle Beach, SC, USA

- Commercial Building
- Lease
- Available

## **BASIC FACTS**

Property ID: 1858

**Type:** Commercial Building

Building Area: 4200

**Post Updated:** 2025-02-24 16:43:31

Status: Available

Lease rate: 4425.00