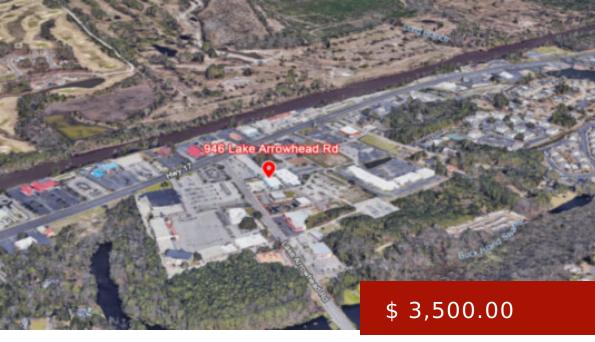

## 946 LAKE ARROWHEAD ROAD

https://hbspringscommercialrealestate.com

Spacious corner unit in well positioned retail plaza on high traffic secondary road accessing highest density tourism area in the area. Anchored by Bimini's Oyster Bar serving patrons since 1985. Opposite the Galleria community shopping center hosting Kroger situated on Restaurant Row along US 17 connecting Myrtle Beach to North... 946 Lake Arrowhead Rd, Myrtle Beach, SC 29572, USA