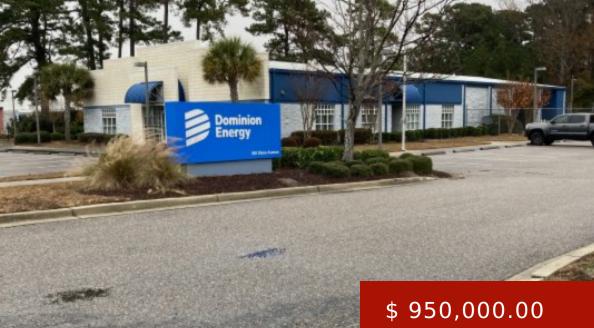

# 920 SHINE AVENUE, MYRTLE **BEACH SC**

Well maintained former Dominion Energy Myrtle Beach Operation Center. Located on the former Myrtle Beach Air Force Base adjacent to the high growth Market Common District. Constructed in 2000, available land for expansion. City of Myrtle Beach Zoning allows flexible use options.

# **BASIC FACTS**

Property ID: 1427Property Name: Shine AvenuePost Updated: 2022-05-02 16:00:26Address: 920 Shine AveType: Commercial BuildingStatus: SoldZoning: Myrtle BeachProperty Classification: Office, Retail<br/>Professional Service, Health Care,<br/>RestaurantsLegal Description: 186-00-01-126, Lot 1,<br/>Block 13 MBAEBBuilding Size: 8400