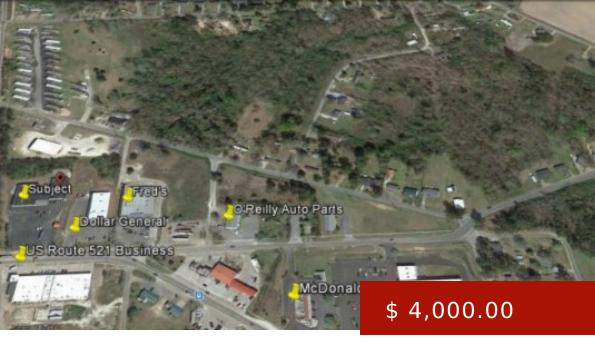

## **ANDREWS RETAIL**

https://hbspringscommercialrealestate.com

Well positioned building in central business district. Adjacent to Dollar General, Fred's & O'Reilly Auto Parts. Additional complementary retail venues in immediate proximity include Food Lion, Family Dollar & McDonald's. TD Bank, First Citizens, Georgetown Credit Union, Tidelands Medical Center and the US Post Office are also situated in near...