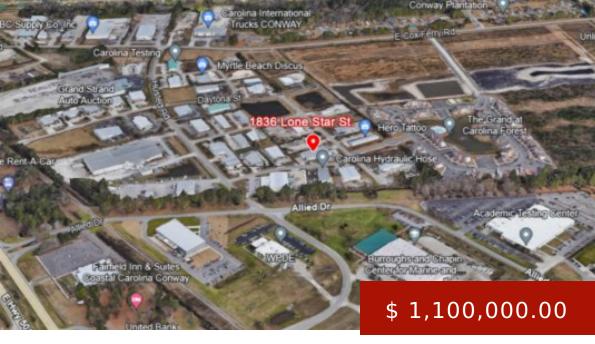

## 1836 LONE STAR STREET, CONWAY

https://hbspringscommercialrealestate.com

Adjacent to the Atlantic Center for Business and accessible via US Highway 501, Commerce Business Park is one of Horry County's premiere sites to do business. This location is likewise conveniently situated to SC Highway 544 and SC Highway 90 providing accessibility to all main and secondary road systems servicing...

## T. Van Davenport

**4.** 843.222.8153

tvandavenport@hbsprings.com

1836 Lone Star Street, Conway, SC, USA

- Commercial Building
- Sale
- Available