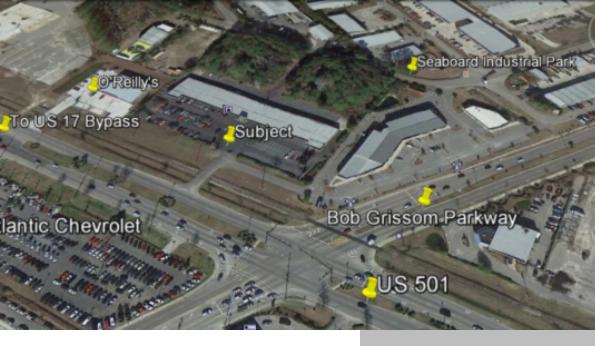

## 1776 US HIGHWAY 501, MYRTLE BEACH, SC

https://hbspringscommercialrealestate.com

Well positioned multi-tenant complex situated on high profile corridor with easy access.

## Property ID: 270

Type: Investment

**Zoning:** Highway Commercial

Jurisdiction: City of Myrtle Beach

**Supplemental Data:** Confidentiality Agreement required prior to release of Landlord Proprietary Information, Financial Data, Rent Roll Post Updated: 2018-09-07 21:25:51

Status: Sold

Legal Description: Retail Plaza

Building Area: 32,650 SF

Net Operating Income: : 149,250