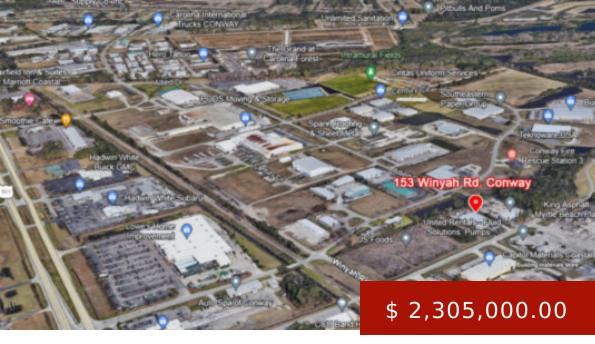

## 153 WINYAH RD, CONWAY, SC

https://hbspringscommercialrealestate.com

Winyah Road is adjacent to Atlantic Center for Business and accessible via US Highway 501. One of Horry County's premiere business parks, this location is conveniently situated convenient to SC Highway 544 and SC Highway 31 providing access to both permanent population centers as well as tourism communities within the...

## **BASIC FACTS**

Property ID: 1831

**Type:** Office / Warehouse

Lot size: 1.54 acres

Warehouse Area: 17562

**Post Updated:** 2025-02-19 18:35:24

Status: Sold

**Building Area:** 21350