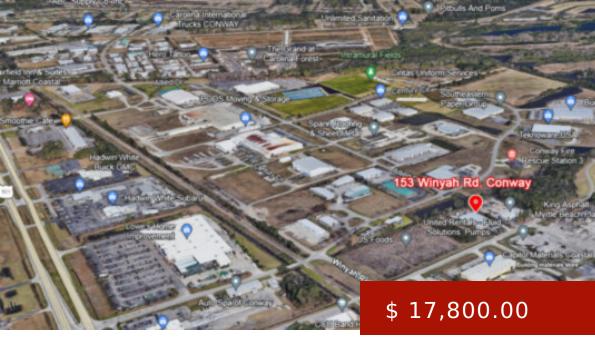

## 153 WINYAH RD, CONWAY, SC

https://hbspringscommercialrealestate.com

FOR LEASE \$17,800 per month NNN (this means property taxes, property insurance and maintenance are tenant responsibility) Winyah Road is adjacent to Atlantic Center for Business and accessible via US Highway 501. One of Horry County's premiere business parks, this location is conveniently situated convenient to SC Highway 544 and...

153 Winyah Rd, Conway, SC, USA

- Office / Warehouse
- Lease
- Available

## **BASIC FACTS**

Property ID: 1848

**Type:** Office / Warehouse

Lot size: 1.54 acres

Warehouse Area: 17562

Lease rate: 17800

**Post Updated:** 2025-02-24 16:36:47

**Status:** Available