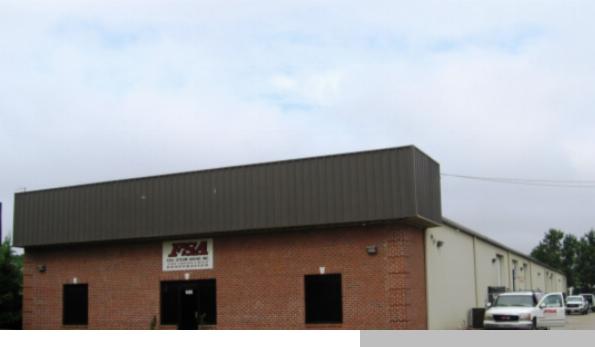

## 1455 COMMERCIAL PLACE, MYRTLE BEACH, SC

https://hbspringscommercialrealestate.com

Attractive Office & Warehouse complex situated in heart of central business park. Premier service and limited industrial location with multiple traffic signal accesses to all major road systems serving both coastal and inland areas.

## **BASIC FACTS**

**Property ID: 261** 

**Type:** Commercial Building

**Zoning:** Limited Industrial (C-9)

**Jurisdiction:** City of Myrtle Beach

**Land Area:** +/- 1.00 acre

Office Area: 3,600 SF

**Post Updated:** 2018-09-10 20:47:46

Status: Sold

Legal Description: TMS# 181-18-01-040

Lot size: 1 acres

Warehouse Area: 12,000 SF

**Supplemental Data:** Boundary Survey, Exterior Photography, Aerial Photos, Lease

Data