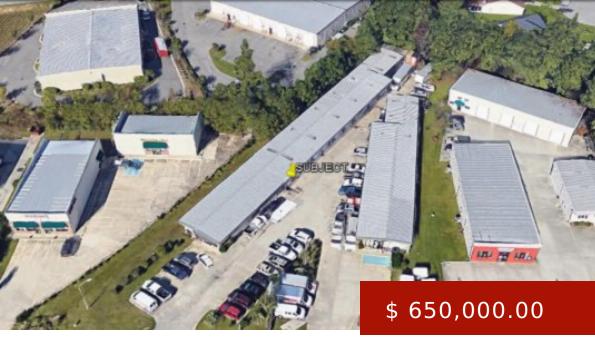

## 11788 US 17 BYPASS FRONTAGE RD

https://hbspringscommercialrealestate.com

High visibility location with ease of access to primary tourism and permanent population corridor. Situated in the heart of Kings Grant business park. Premier retail, service and limited industrial location with traffic signal access to U S Highway 17 Bypass. Convenient to all major inland road systems. Individual space sizes...

## **BASIC FACTS**

Property ID: 1409

**Post Updated:** 2021-01-12 14:38:13

Status: Sold

Jurisdiction: Horry County

**Building Area:** 11,800

Property Name: Palmetto Center

Type: Office / Warehouse

**Property Classification:** Office Warehouse

**Land Area:** +/- 1.00

Road Frontage: +/- 156 Feet